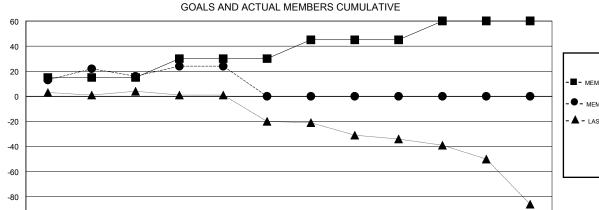

## GOALS AND ACTUAL NEW CLUBS CUMULATIVE

JAN

FEB

MAR

APR

| -■-   | MEMBER GF | ROWTH NET | GOAL       |   |  |
|-------|-----------|-----------|------------|---|--|
| -●-   | MEMBER G  | ROWTH ACT | UAL        |   |  |
| - 🛦 - | LAST YEAR | R MEMBERS | HIP ACTUAL | = |  |
|       |           |           |            |   |  |
|       |           |           |            |   |  |
| Ь     |           |           |            |   |  |
|       |           |           |            |   |  |