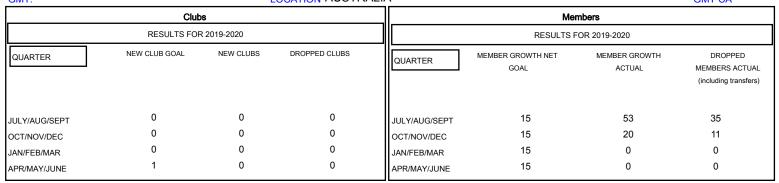

Results as of: 11/30/2019

| DROPPED CLUBS: 0 |    |
|------------------|----|
| DROPPED MEMBERS  |    |
| DECEASED         | 7  |
| CLUB CANCELLED   | 0  |
| OTHER            | 39 |
| TOTAL            | 46 |